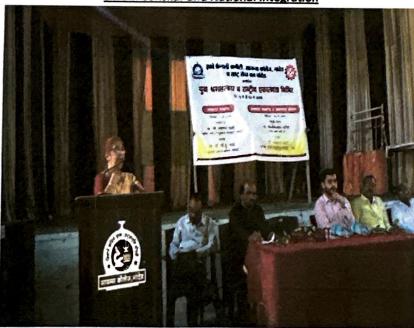

# A Report

Petroleum Conservation Research Association, Ministry of Petroleum & Natural Gas, Govt. of India, and Nanded Education Society's Science College, Nanded, Maharashtra, have organized as a joint initiative, an Institutional Training Programme on December 26, 2022, at 12:30 p.m. on the topic "Energy Sources for Sustainable Development." In this training programme, the resource person Mr. Kedar Khamitkar, Energy Auditor, External Faculty PCRA- Ministry of Petroleum & Natural Gas, Gol guided students in energy conservation and environmental protection. Principal Dr. D. U. Gawai was president of the function. Mr. Kiran Khamitkar was an invited guest for this event. Vice-Principal Dr. Aruna Shukla conducted the programme. IQAC Co-ordinator Dr. V. V. Kulkarni was the organising secretary. A poster titled "Energy Conservation Ideas in Industry and Business" was released to commemorate Energy Conservation Week, which runs from December 14th to December 20th, 2022, and a Memorandum of Understanding (MoU) was signed for future collaborative activities between the Petroleum Conservation Research Association, the Ministry of Petroleum and Natural Gas, the Government of India, and Nanded Education Society's Science College in Nanded, Maharashtra.