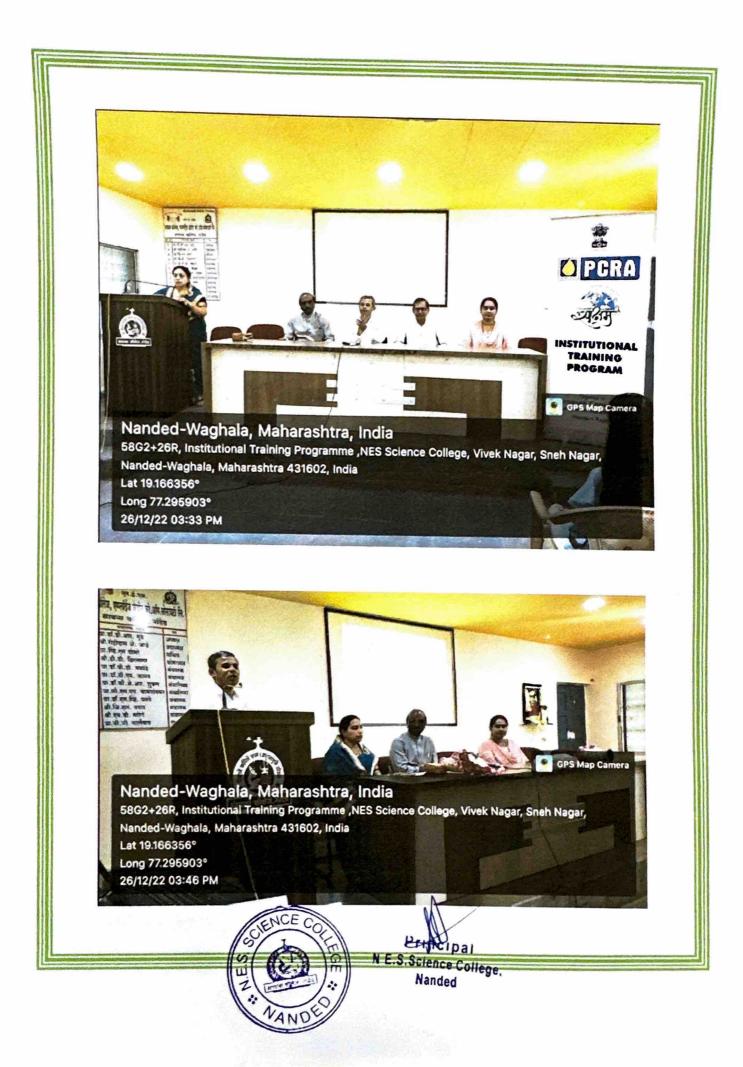

# A Report

Petroleum Conservation Research Association, Ministry of Petroleum & Natural Gas, Govt. of India, and Nanded Education Society's Science College, Nanded, Maharashtra, have organized as a joint initiative, an Institutional Training Programme on December 26, 2022, at 12:30 p.m. on the topic "Energy Sources for Sustainable Development." In this training programme, the resource person Mr. Kedar Khamitkar, Energy Auditor, External Faculty PCRA- Ministry of Petroleum & Natural Gas, Gol guided students in energy conservation and environmental protection. Principal Dr. D. U. Gawai was president of the function. Mr. Kiran Khamitkar was an invited guest for this event. Vice-Principal Dr. Aruna Shukla conducted the programme. IQAC Co-ordinator Dr. V. V. Kulkarni was the organising secretary. A poster titled "Energy Conservation Ideas in Industry and Business" was released to commemorate Energy Conservation Week, which runs from December 14th to December 20th, 2022, and a Memorandum of Understanding (MoU) was signed for future collaborative activities between the Petroleum Conservation Research Association, the Ministry of Petroleum and Natural Gas, the Government of India, and Nanded Education Society's Science College in Nanded, Maharashtra.