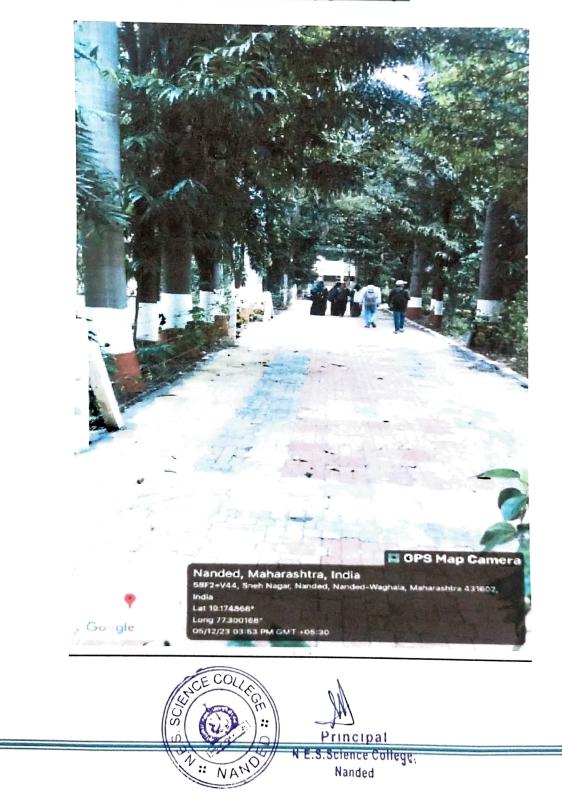

shtra 431602, India Long 77.295903° 18/03/23 11:34 AM GMT +05:30





Principal N E.S.Science College, Nanded













#### Water Recycling System



Principal N E.S.Science College, Nanded

T

11

1

AN





#### Submersible Tank

## GPS Map Camera

Nanded-Waghala, Maharashtra, India 58G2+26R, NES Science College, Vivek Nagar, Sneh Nagar, Nanded-Waghala, Maharashtra 431602, India Lat 19.166356° Long 77.295903° 23/05/23 12:50 PM GMT +05:30



Nanded-Waghala, Maharashtra, India 58G2+26R, NES Science College, Vivek Nagar, Sneh Nagar, Nanded-Waghala, Maharashtra 431602, India Lat 19.166356° Long 77.295903°

23/05/23 12:50 PM GMT +05:30



Principal N E.S.Science College, Nanded

# **Green Campus Initiatives**

Principal N E.S.Science College, Nanded





### Pedestrian-friendly pathways





















# SCIENCE COLLEGE, NANDED

(Affiliated to Swami Ramanand Teerth Marathwada University, Nanded) (Re-accredited with "A" grade by NAAC (CGPA 3.38) 3rd Cycle, CPE Status, DST-FIST, NIRF Ranking-72 (Year - 2017), Best College award SRTMUN)

P.O.Box No. 62, Sneh Nagar, Nanded - 431605 (MS, India) P (O) 02462 251648, 250465 Fax.02462 250465 Email: principal@sciencecollegennd.org, sciencecollege1950@gmail.com Web: www.sciencecollegennd.org

#### Policy on Green Campus/Plastic Free Campus

The College has GREEN (Grass Roots Environmental Efforts Now) Policy

as its heritage and it also has created proper system to preserve this glory as follows:

- College has well-known Botany department which has cultivated unique Botanical and Medicinal gardens, floral and fruit gardens and