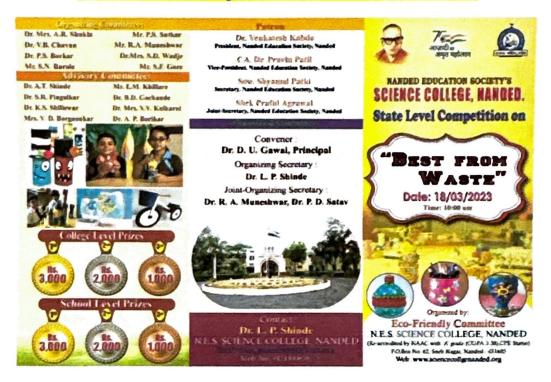

#### Organizing Committee

Convener Dr. D.U. Gawai Principal

Vice- Principal Dr. L. P. Shinde

Vice- Principal Dr. A. R. Shukla

Organizing Secretary Dr. Mrs. Vibhati Kulkarni IQAC, Coordinator

Principal N E.S.Science College, Nanded

#### **Drganizing Committee**

- Dr. B. D. Gachande
- Dr. S. R. Pingalkar
- Dr. A. S.Bansode
- Dr. A. T. Shinde
- Dr. V. D. Borgaonkar
- Dr. K. S. Shillewar
- Dr. R. A. Muneshwar
- Dr. P. R. Kulkarni
- Dr. K. R. Gaikwad
- Dr. P. M. Patil
- Dr. M. M. V. Baig
- Dr. Rekha Wadekar
- Shri. Gautam Waghmare