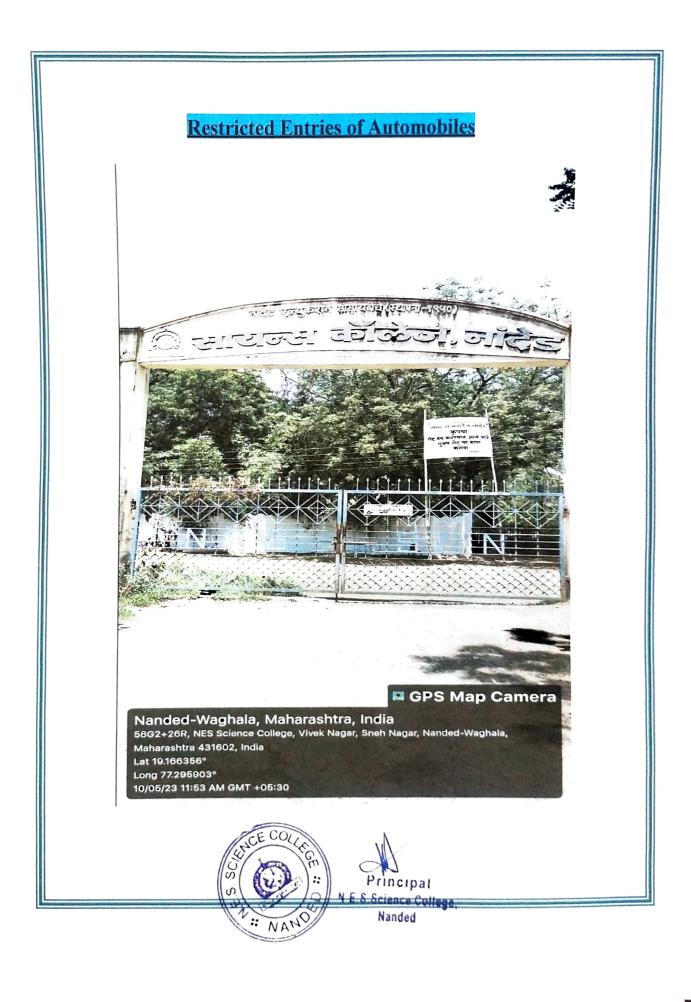

ar, Sneh Nagar, Nanded-Waghala, Maharashtra 431602, India Long 77.295903° 18/03/23 11:34 AM GMT +05:30





Principal N E.S.Science College, Nanded













#### Water Recycling System



Principal N E.S.Science College, Nanded

T

11

1

AN





#### Submersible Tank

## GPS Map Camera

Nanded-Waghala, Maharashtra, India 58G2+26R, NES Science College, Vivek Nagar, Sneh Nagar, Nanded-Waghala, Maharashtra 431602, India Lat 19.166356° Long 77.295903° 23/05/23 12:50 PM GMT +05:30



Nanded-Waghala, Maharashtra, India 58G2+26R, NES Science College, Vivek Nagar, Sneh Nagar, Nanded-Waghala, Maharashtra 431602, India Lat 19.166356° Long 77.295903°

23/05/23 12:50 PM GMT +05:30



Principal N E.S.Science College, Nanded

# **Green Campus Initiatives**

Principal N E.S.Science College, Nanded





### Pedestrian-friendly pathways





















# SCIENCE COLLEGE, NANDED

(Affiliated to Swami Ramanand Teerth Marathwada University, Nanded) (Re-accredited with "A" grade by NAAC (CGPA 3.38) 3rd Cycle, CPE Status, DST-FIST, NIRF Ranking-72 (Year - 2017), Best College award SRTMUN)

P.O.Box No. 62, Sneh Nagar, Nanded - 431605 (MS, India) P (O) 02462 251648, 250465 Fax.02462 250465 Email: principal@sciencecollegennd.org, sciencecollege1950@gmail.com Web: www.sciencecollegennd.org

#### Policy on Green Campus/Plastic Free Campus

The College has GREEN (Grass Roots Environmental Efforts Now) Policy

as its heritage and it also has created proper system to preserve this glory as follows:

- College has well-known Botany department which has cultivated unique Botanical and Medicinal