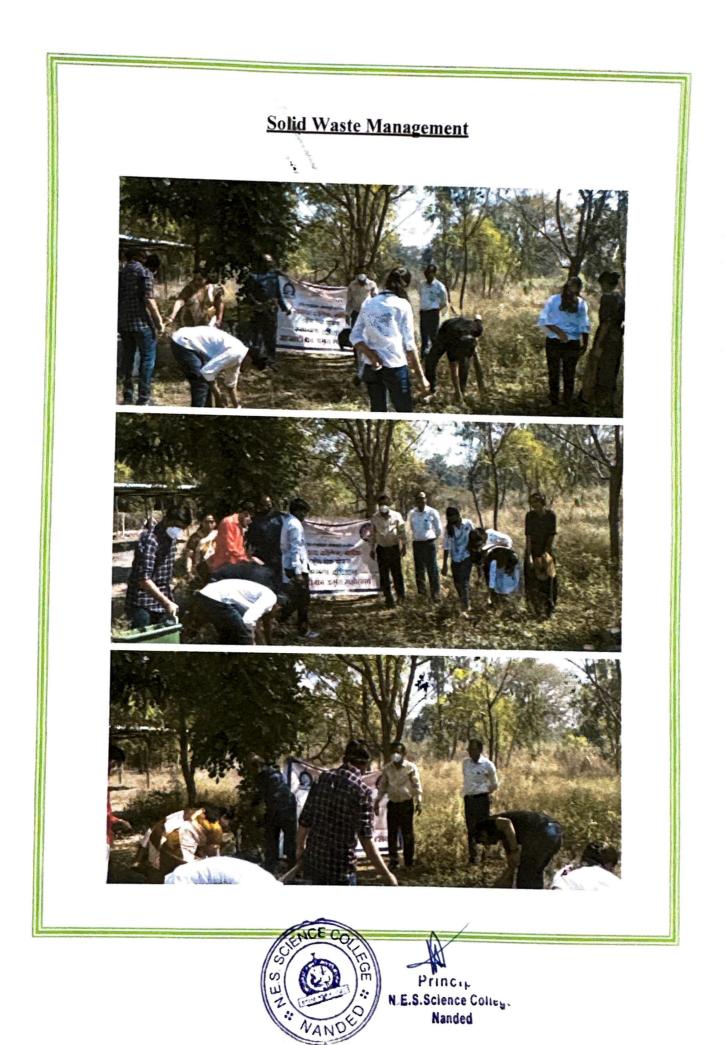

# Management of the various types of degradable and nondegradable waste

Principal N E.S.Science College. Nanded

A Report

on