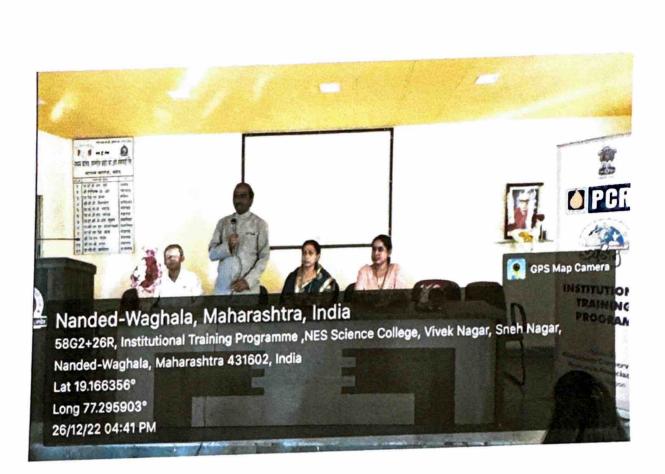

## Institutional Training Programme

## **Topic: Energy Sources for Sustainable Development**

Date: 26/12/2022

Time: 12:30 pm

**Resource** Person

Shri. Kedar Khamitkar

Energy Auditor, External Faculty PCRA- Ministry of Petroleum & Natural Gas, Gol

# A Report

Petroleum Conservation Research Association, Ministry of Petroleum & Natural Gas, Govt. of India, and Nanded Education Society's Science College, Nanded, Maharashtra, have organized as a joint initiative, an Institutional Training Programme on December 26, 2022, at 12:30 p.m. on the topic "Energy Sources for Sustainable Development." In this training programme, the resource person Mr. Kedar Khamitkar, Energy Auditor, External Faculty PCRA- Ministry of Petroleum & Natural Gas, Gol guided students in energy conservation and environmental protection. Principal Dr. D. U. Gawai was president of the function. Mr. Kiran Khamitkar was an invited guest for this event. Vice-Principal Dr. Aruna Shukla conducted the programme. IQAC Co-ordinator Dr. V. V. Kulkarni was the organising secretary. A poster titled "Energy Conservation Ideas in Industry and Business" was released to commemorate Energy Conservation Week, which runs from December 14th to December 20th, 2022, and a Memorandum of Understanding (MoU) was signed for future collaborative activities between the Petroleum Conservation Research Association, the Ministry of Petroleum and Natural Gas, the Government of India, and Nanded Education Society's Science College in Nanded, Maharashtra.