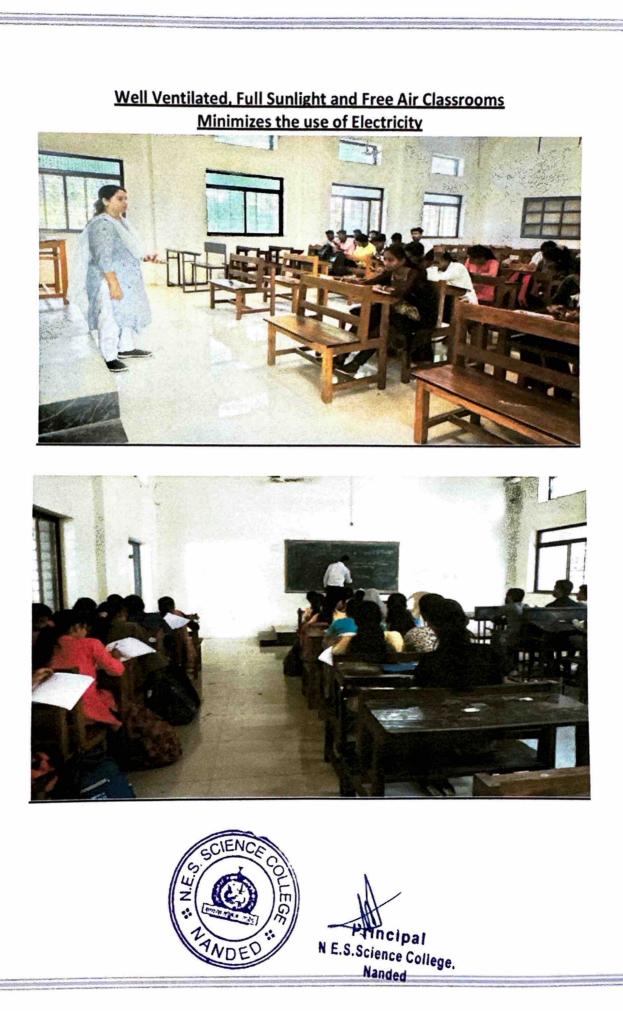

# Alternate Sources of Energy and Energy Conservation Measures

| Sr. No. | Departments                       | Power Efficient Equipments                                                                                                                                                                                                                                                                                                                                                                                                                                                                                                                            |  |  |  |
|---------|-----------------------------------|-------------------------------------------------------------------------------------------------------------------------------------------------------------------------------------------------------------------------------------------------------------------------------------------------------------------------------------------------------------------------------------------------------------------------------------------------------------------------------------------------------------------------------------------------------|--|--|--|
| 1       | Department of Chemistry           | LED Tube lights, Fridge, Computers, Printer, Projector,<br>Potentiometer, Colorimeter, Conductometer, PH Meter,<br>Weighing Digital Balance, Suction Pump, Heating Mantle,<br>Water Bath, Oil Bath, OV-Chamber, Rotary Evaporator,<br>Sonicator, Magnetic Sticker, Melting Point Apparatus,<br>Distillation Unit, Soil Testing Kit Instrument, and FT-IR<br>Instrument.                                                                                                                                                                               |  |  |  |
| 2       | Department of Botany              | LED Tube lights, Fridge, Computers, Printer, Projector, Water<br>Bath, HPTL Machine, Deep Freezer, Ultra centrifuge, BOD<br>Incubators, Laminar and Air Flow.                                                                                                                                                                                                                                                                                                                                                                                         |  |  |  |
| 3       | Department of Mathematics         | LED Tube lights, Computers, Printer, Air Conditioner,<br>Projector, Water Cooler and Water Purifier and fridge.                                                                                                                                                                                                                                                                                                                                                                                                                                       |  |  |  |
| 4       | Department of Zoology             | LED Tube lights, Computers, Printer, Projector, Fridge and<br>Power efficient Zoo Museum                                                                                                                                                                                                                                                                                                                                                                                                                                                              |  |  |  |
| 5       | Department of Fishery<br>Science  | LED Tube lights, Computers, Printer, Fridge, Projector, Deep<br>Freezer, Air Conditioner, Water Purifier and Power efficient<br>Digital Fishery Lab.                                                                                                                                                                                                                                                                                                                                                                                                  |  |  |  |
| 6       | Department of Computer<br>Science | LED Tube lights, Air Conditioner and Online UPS 7.5 kb (16<br>Batteries of Excide), Computer Laboratories, Projector, and<br>Printer.                                                                                                                                                                                                                                                                                                                                                                                                                 |  |  |  |
| 7       | Department of Statistics          | LED Tube lights, Computers, Projector, Air Conditioner and Water Cooler.                                                                                                                                                                                                                                                                                                                                                                                                                                                                              |  |  |  |
| 8       | Department of Geology             | LED Tube lights, Computers, Projector, Resistivity Meter and<br>Seismic meter                                                                                                                                                                                                                                                                                                                                                                                                                                                                         |  |  |  |
| 9       | Department of Physics             | LED Tube lights, Computers, Printer, Projector, Water Cooler<br>CRO, Frequency Generator, Power Supply(12 v, 15v, 300 v,<br>etc.), Lasers (He-ne laser source, Ruby Laser Source), Lamp<br>(Hg-lamp, Na-lamp, Ordinary lamp), Heater, Stop Watch,<br>(Digital), Microprocessor and Micro controller training kit,<br>Magnetic Stirrer, SCR Power Supply, Drilling, Cutting, CNC<br>Machine, Dimmer, Laboratory weighing Balance (Digital),<br>Electronic Practical Training Kit, Hall effect power supply,<br>Gun diode power supply, and GM counter. |  |  |  |
| 10      | Department of Languages           | LED Tube lights, Language Laboratory, Projector, LCD, and Printer.                                                                                                                                                                                                                                                                                                                                                                                                                                                                                    |  |  |  |
| 11      | IQAC Office                       | LED Tube Lights, Inverter with capacity (AT 27°C) C <sub>20</sub><br>Computers, Printers, Projector and Air Conditioner.                                                                                                                                                                                                                                                                                                                                                                                                                              |  |  |  |

### Use of LED Tube lights/ Power Efficient Equipment