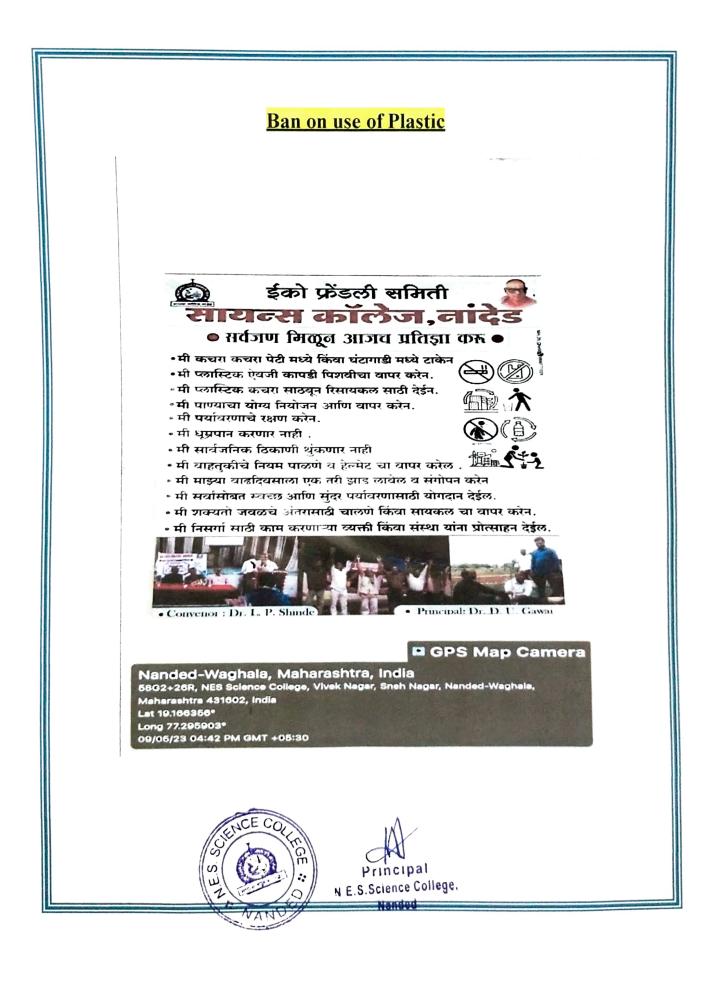

02, India Long 77.295903° 18/03/23 11:34 AM GMT +05:30





Principal N E.S.Science College, Nanded













#### Water Recycling System



Principal N E.S.Science College, Nanded

T

11

1

AN





#### Submersible Tank

## GPS Map Camera

Nanded-Waghala, Maharashtra, India 58G2+26R, NES Science College, Vivek Nagar, Sneh Nagar, Nanded-Waghala, Maharashtra 431602, India Lat 19.166356° Long 77.295903° 23/05/23 12:50 PM GMT +05:30



Nanded-Waghala, Maharashtra, India 58G2+26R, NES Science College, Vivek Nagar, Sneh Nagar, Nanded-Waghala, Maharashtra 431602, India Lat 19.166356° Long 77.295903°

23/05/23 12:50 PM GMT +05:30



Principal N E.S.Science College, Nanded

# **Green Campus Initiatives**

Principal N E.S.Science College, Nanded





### Pedestrian-friendly pathways





















# SCIENCE COLLEGE, NANDED

(Affiliated to Swami Ramanand Teerth Marathwada University, Nanded) (Re-accredited with "A" grade by NAAC (CGPA 3.38) 3rd Cycle, CPE Status, DST-FIST, NIRF Ranking-72 (Year - 2017), Best College award SRTMUN)

P.O.Box No. 62, Sneh Nagar, Nanded - 431605 (MS, India) P (O) 02462 251648, 250465 Fax.02462 250465 Email: principal@sciencecollegennd.org, sciencecollege1950@gmail.com Web: www.sciencecollegennd.org

#### Policy on Green Campus/Plastic Free Campus

The College has GREEN (Grass Roots Environmental Efforts Now) Policy

as its heritage and it also has created proper system to preserve this glory as follows:

- College has well-known Botany department which has cultivated unique Botanical and Medicinal gardens, floral and fruit gardens and green hous