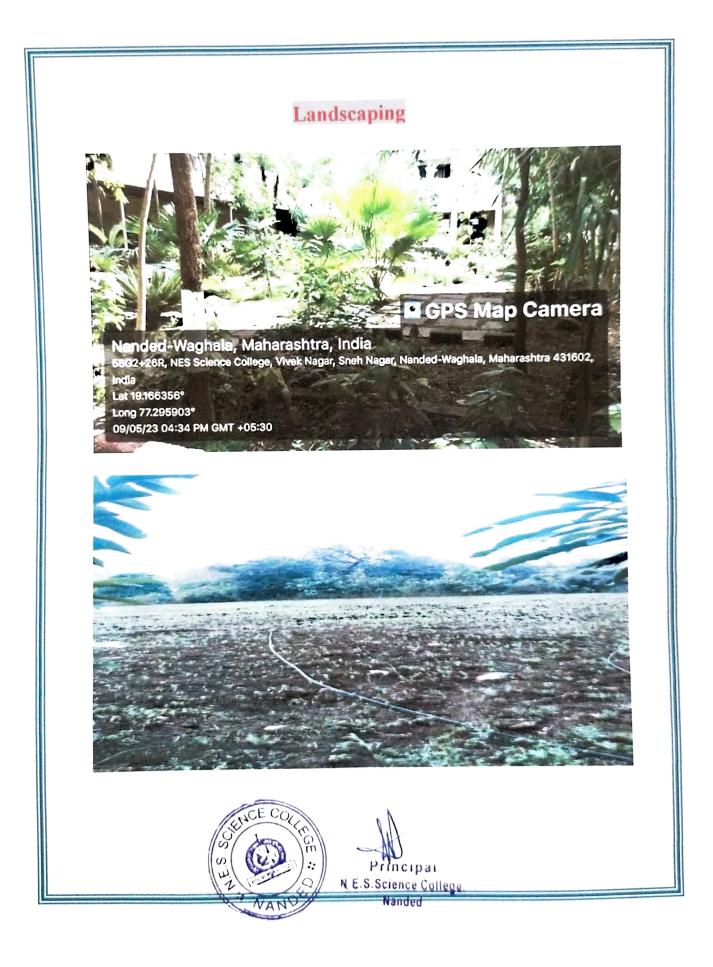

, India Long 77.295903° 18/03/23 11:34 AM GMT +05:30





Principal N E.S.Science College, Nanded













#### Water Recycling System



Principal N E.S.Science College, Nanded

T

11

1

AN





#### Submersible Tank

## GPS Map Camera

Nanded-Waghala, Maharashtra, India 58G2+26R, NES Science College, Vivek Nagar, Sneh Nagar, Nanded-Waghala, Maharashtra 431602, India Lat 19.166356° Long 77.295903° 23/05/23 12:50 PM GMT +05:30



Nanded-Waghala, Maharashtra, India 58G2+26R, NES Science College, Vivek Nagar, Sneh Nagar, Nanded-Waghala, Maharashtra 431602, India Lat 19.166356° Long 77.295903°

23/05/23 12:50 PM GMT +05:30



Principal N E.S.Science College, Nanded

# **Green Campus Initiatives**

Principal N E.S.Science College, Nanded





### Pedestrian-friendly pathways





















# SCIENCE COLLEGE, NANDED

(Affiliated to Swami Ramanand Teerth Marathwada University, Nanded) (Re-accredited with "A" grade by NAAC (CGPA 3.38) 3rd Cycle, CPE Status, DST-FIST, NIRF Ranking-72 (Year - 2017), Best College award SRTMUN)

P.O.Box No. 62, Sneh Nagar, Nanded - 431605 (MS, India) P (O) 02462 251648, 250465 Fax.02462 250465 Email: principal@sciencecollegennd.org, sciencecollege1950@gmail.com Web: www.sciencecollegennd.org

#### Policy on Green Campus/Plastic Free Campus

The College has GREEN (Grass Roots Environmental Efforts Now) Policy

as its heritage and it also has created proper system to preserve this glory as follows:

- College has well-known Botany department which has cultivated unique Botanical and Medicinal gardens, floral and fruit gardens and green house