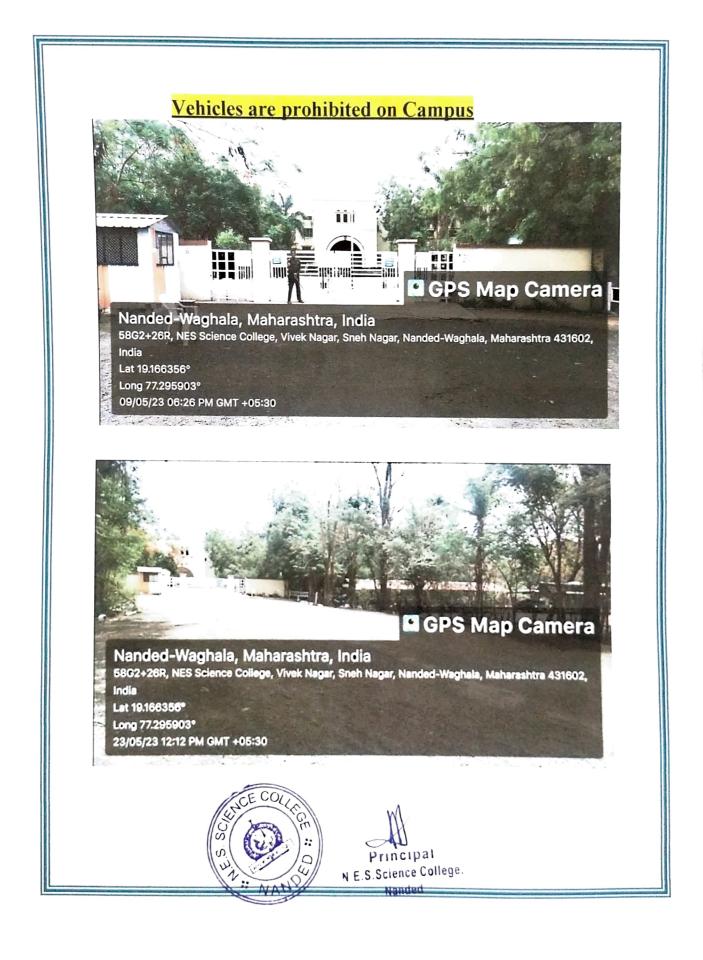

, Sneh Nagar, Nanded-Waghala, Maharashtra 431602, India Long 77.295903° 18/03/23 11:34 AM GMT +05:30





Principal N E.S.Science College, Nanded













#### Water Recycling System



Principal N E.S.Science College, Nanded

T

11

1

AN





#### Submersible Tank

## GPS Map Camera

Nanded-Waghala, Maharashtra, India 58G2+26R, NES Science College, Vivek Nagar, Sneh Nagar, Nanded-Waghala, Maharashtra 431602, India Lat 19.166356° Long 77.295903° 23/05/23 12:50 PM GMT +05:30



Nanded-Waghala, Maharashtra, India 58G2+26R, NES Science College, Vivek Nagar, Sneh Nagar, Nanded-Waghala, Maharashtra 431602, India Lat 19.166356° Long 77.295903°

23/05/23 12:50 PM GMT +05:30



Principal N E.S.Science College, Nanded

# **Green Campus Initiatives**

Principal N E.S.Science College, Nanded





### Pedestrian-friendly pathways





















# SCIENCE COLLEGE, NANDED

(Affiliated to Swami Ramanand Teerth Marathwada University, Nanded) (Re-accredited with "A" grade by NAAC (CGPA 3.38) 3rd Cycle, CPE Status, DST-FIST, NIRF Ranking-72 (Year - 2017), Best College award SRTMUN)

P.O.Box No. 62, Sneh Nagar, Nanded - 431605 (MS, India) P (O) 02462 251648, 250465 Fax.02462 250465 Email: principal@sciencecollegennd.org, sciencecollege1950@gmail.com Web: www.sciencecollegennd.org

#### Policy on Green Campus/Plastic Free Campus

The College has GREEN (Grass Roots Environmental Efforts Now) Policy

as its heritage and it also has created proper system to preserve this glory as follows:

- College has well-known Botany department which has cultivated unique Botanical and Medicinal ga