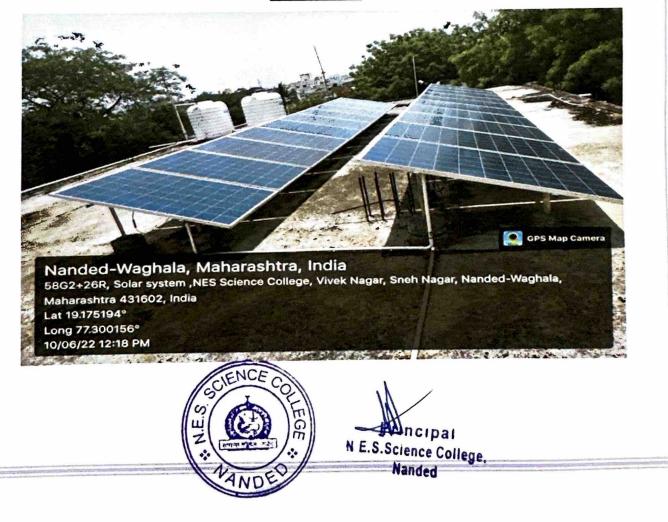

|  |  |  |

### Use of LED Tube lights/ Power Efficient Equipment



#### **LEDs Tube lights**



Nanded-Waghala, M Lat 19.175194° Long 77.300156° 20/07/22 03:59 PM





and the second that the the second

AT LOCAL MARTIN

Long 77.300156° 20/07/22 03:59 PM

Nanded-Waghala, Maharashtra, India 58G2+26R, Power Efficient Equipments- LEDs ,NES Science College, Vivek Nagar, Sneh Nagar, Nanded-Waghala, Maharashtra 431602, India Lat 19.175194° Long 77.300156° 20/07/22 03:59 PM





GPS Map Camera





#### **Bio-Gas Plant**



Solar Energy



#### **Electricity Generator**



N E.S.Science College, Nanded

tipal

OPTIN

# Management of the various types of degradable and nondegradable waste



Principal N E.S.Science College. Nanded



A Report



on

#### Petroleum Conservation Research Association

Ministry of Petroleum & Natural Gas, Govt. of India

and

#### Nanded Education Society's

#### **SCIENCE COLLEGE, NANDED**

Joint Initiative

## Institutional Training Programme

## **Topic: Energy Sources for Sustainable Development**

Date: 26/12/2022

Time: 12:30 pm

**Resource** Person

Shri. Kedar Khamitkar

Energy Auditor, External Faculty PCRA- Ministry of Petroleum & Natural Gas, Gol

Re-accredited by NAAC with 'A' grade (CGPA 3.38), CPE Status) P.O. Box No. 62, Sneh Nagar, Nanded -431605. Web: www.sciencecollegenanded.o