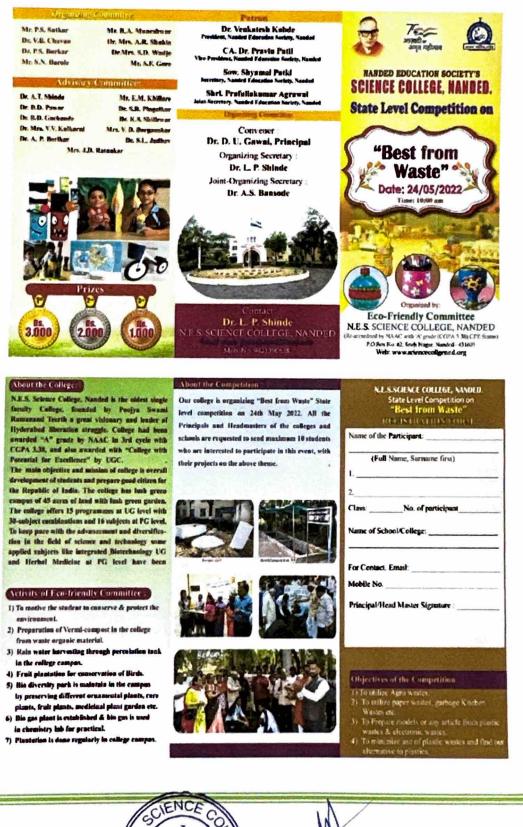

#### Organizing Committee

Convener Dr. D.U. Gawai Principal

Vice- Principal Dr. L. P. Shinde

Vice- Principal Dr. A. R. Shukla

Organizing Secretary Dr. Mrs. Vibhati Kulkarni IQAC, Coordinator

Principal N E.S.Science College, Nanded

#### **Drganizing Committee**

- Dr. B. D. Gachande
- Dr. S. R. Pingalkar
- Dr. A. S.Bansode
- Dr. A. T. Shinde
- Dr. V. D. Borgaonkar
- Dr. K. S. Shillewar
- Dr. R. A. Muneshwar
- Dr. P. R. Kulkarni
- Dr. K. R. Gaikwad
- Dr. P. M. Patil
- Dr. M. M. V. Baig
- Dr. Rekha Wadekar
- Shri. Gautam Waghmare