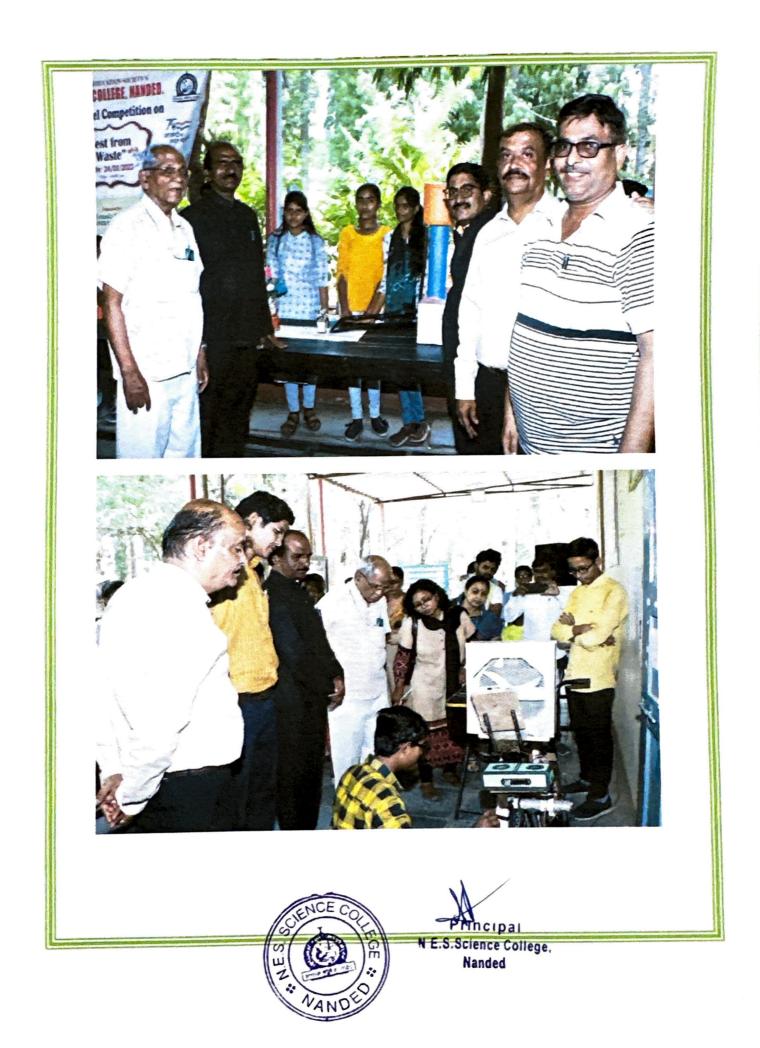

# Management of the various types of degradable and nondegradable waste

Principal N E.S.Science College. Nanded

A Report

on