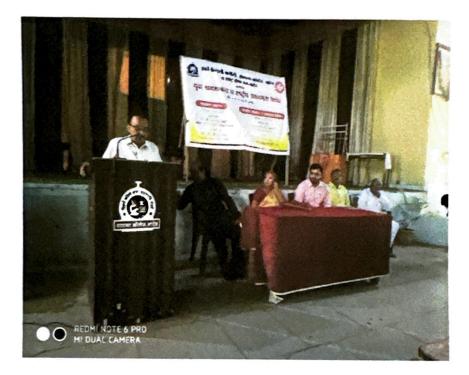

# A Report

Petroleum Conservation Research Association, Ministry of Petroleum & Natural Gas, Govt. of India, and Nanded Education Society's Science College, Nanded, Maharashtra, have organized as a joint initiative, an Institutional Training Programme on December 26, 2022, at 12:30 p.m. on the topic "Energy Sources for Sustainable Development." In this training programme, the resource person Mr. Kedar Khamitkar, Energy Auditor, External Faculty PCRA- Ministry of Petroleum & Natural Gas, Gol guided students in energy conservation and environmental protection. Principal Dr. D. U. Gawai was president of the function. Mr. Kiran Khamitkar was an invited guest for this event. Vice-Principal Dr. Aruna Shukla conducted the programme. IQAC Co-ordinator Dr. V. V. Kulkarni was the organising secretary. A poster titled "Energy Conservation Ideas in Industry and Business" was released to commemorate Energy Conservation Week, which runs from December 14th to December 20th, 2022, and a Memorandum of Understanding (MoU) was signed for future collaborative activities between the Petroleum Conservation Research Association, the Ministry of Petroleum and Natural Gas, the Government of India, and Nanded Education Society's Science College in Nanded, Maharashtra.