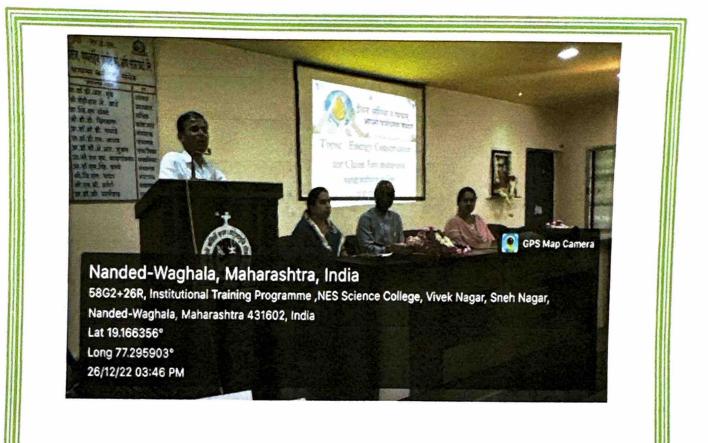

## Institutional Training Programme

## **Topic: Energy Sources for Sustainable Development**

Date: 26/12/2022

Time: 12:30 pm

**Resource** Person

Shri. Kedar Khamitkar

Energy Auditor, External Faculty PCRA- Ministry of Petroleum & Natural Gas, Gol

# A Report

Petroleum Conservation Research Association, Ministry of Petroleum & Natural Gas, Govt. of India, and Nanded Education Society's Science College, Nanded, Maharashtra, have organized as a joint initiative, an Institutional Training Programme on December 26, 2022, at 12:30 p.m. on the topic "Energy Sources for Sustainable Development." In this training programme, the resource person Mr. Kedar Khamitkar, Energy Auditor, External Faculty PCRA- Ministry of Petroleum & Natural Gas, Gol guided students in energy conservation and environmental protection. Principal Dr. D. U. Gawai was president of the function. Mr. Kiran Khamitkar was an invited guest for this event. Vice-Principal Dr. Aruna Shukla conducted the programme. IQAC Co-ordinator Dr. V. V. Kulkarni was the organising secretary. A poster titled "Energy Conservation Ideas in Industry and Business" was released to commemorate Energy Conservation Week, which runs from December 14th to December 20th, 2022, and a Memorandum of Understanding (MoU) was signed for future collaborative activities between the Petroleum Conservation Research Association, the Ministry of Petroleum and Natural Gas, the Government of India, and Nanded Education Society's Science College in Nanded, Maharashtra.