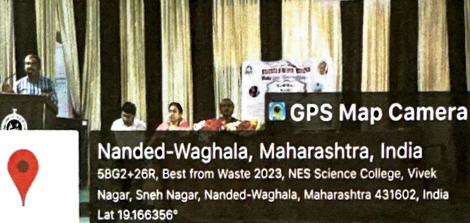

#### Organizing Committee

Convener Dr. D.U. Gawai Principal

Vice- Principal Dr. L. P. Shinde

Vice- Principal Dr. A. R. Shukla

Organizing Secretary Dr. Mrs. Vibhati Kulkarni IQAC, Coordinator

Principal N E.S.Science College, Nanded