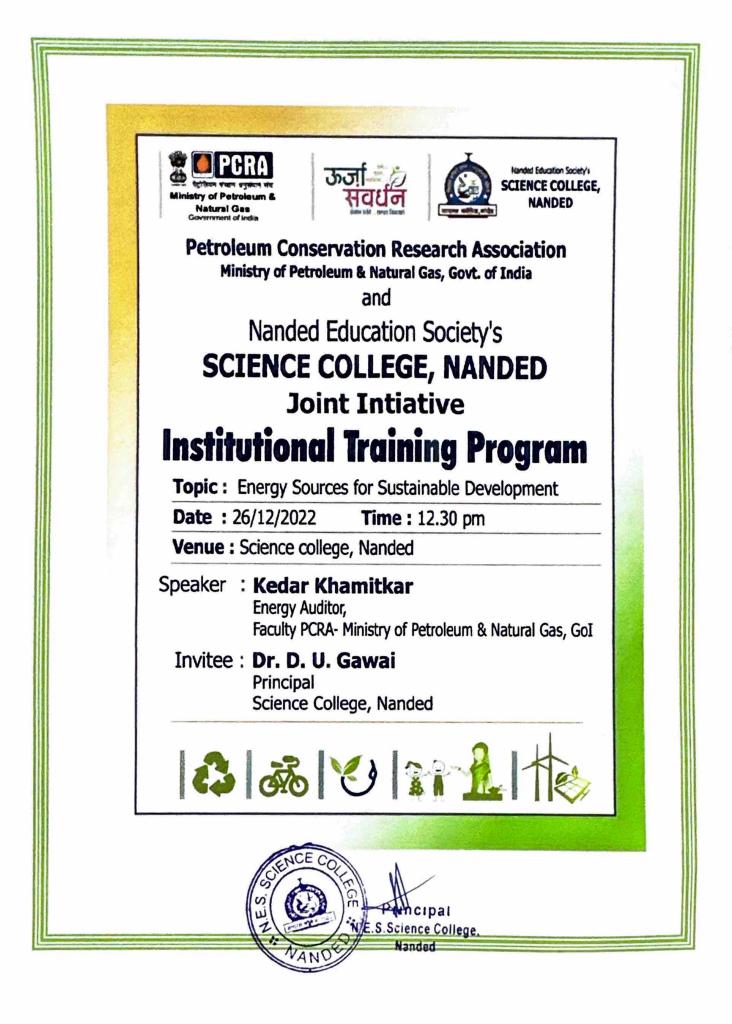

## Institutional Training Programme

## **Topic: Energy Sources for Sustainable Development**

Date: 26/12/2022

Time: 12:30 pm

**Resource** Person

Shri. Kedar Khamitkar

Energy Auditor, External Faculty PCRA- Ministry of Petroleum & Natural Gas, Gol

# A Report

Petroleum Conservation Research Association, Ministry of Petroleum & Natural Gas, Govt. of India, and Nanded Education Society's Science College, Nanded, Maharashtra, have organized as a joint initiative, an Institutional Training Programme on December 26, 2022, at 12:30 p.m. on the topic "Energy Sources for Sustainable Development." In this training programme, the resource person Mr. Kedar Khamitkar, Energy Auditor, External Faculty PCRA- Ministry of Petroleum & Natural Gas, Gol guided students in energy conservation and environmental protection. Principal Dr. D. U. Gawai was president of the function. Mr. Kiran Khamitkar was an invited guest for this event. Vice-Principal Dr. Aruna Shukla conducted the programme. IQAC Co-ordinator Dr. V. V. Kulkarni was the organising secretary. A poster titled "Energy Conservation Ideas in Industry and Business" was released to commemorate Energy Conservation Week, which runs from December 14th to December 20th, 2022, and a Memorandum of Understanding (MoU) was signed for future collaborative activities between the Petroleum Conservation Research Association, the Ministry of Petroleum and Natural Gas, the Government of India, and Nanded Education Society's Science College in Nanded, Maharashtra.