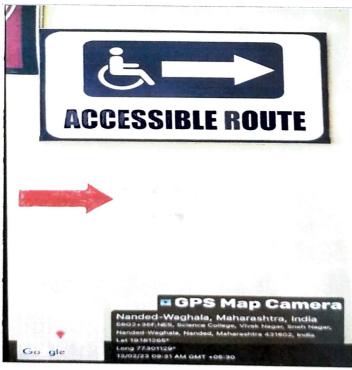

QnM

- 4. Green campus initiatives
- 5. Disabled-friendly, barrier free environment