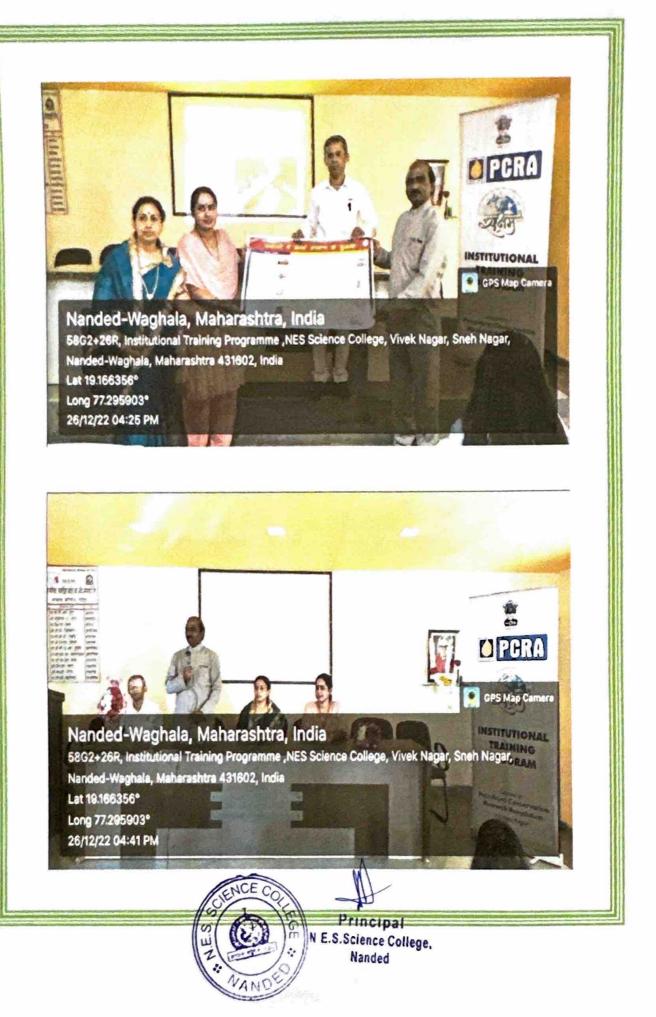

## Institutional Training Programme

## **Topic: Energy Sources for Sustainable Development**

Date: 26/12/2022

Time: 12:30 pm

**Resource** Person

Shri. Kedar Khamitkar

Energy Auditor, External Faculty PCRA- Ministry of Petroleum & Natural Gas, Gol

# A Report

Petroleum Conservation Research Association, Ministry of Petroleum & Natural Gas, Govt. of India, and Nanded Education Society's Science College, Nanded, Maharashtra, have organized as a joint initiative, an Institutional Training Programme on December 26, 2022, at 12:30 p.m. on the topic "Energy Sources for Sustainable Development." In this training programme, the resource person Mr. Kedar Khamitkar, Energy Auditor, External Faculty PCRA- Ministry of Petroleum & Natural Gas, Gol guided students in energy conservation and environmental protection. Principal Dr. D. U. Gawai was president of the function. Mr. Kiran Khamitkar was an invited guest for this event. Vice-Principal Dr. Aruna Shukla conducted the programme. IQAC Co-ordinator Dr. V. V. Kulkarni was the organising secretary. A poster titled "Energy Conservation Ideas in Industry and Business" was released to commemorate Energy Conservation Week, which runs from December 14th to December 20th, 2022, and a Memorandum of Understanding (MoU) was signed for future collaborative activities between the Petroleum Conservation Research Association, the Ministry of Petroleum and Natural Gas, the Government of India, and Nanded Education Society's Science College in Nanded, Maharashtra.