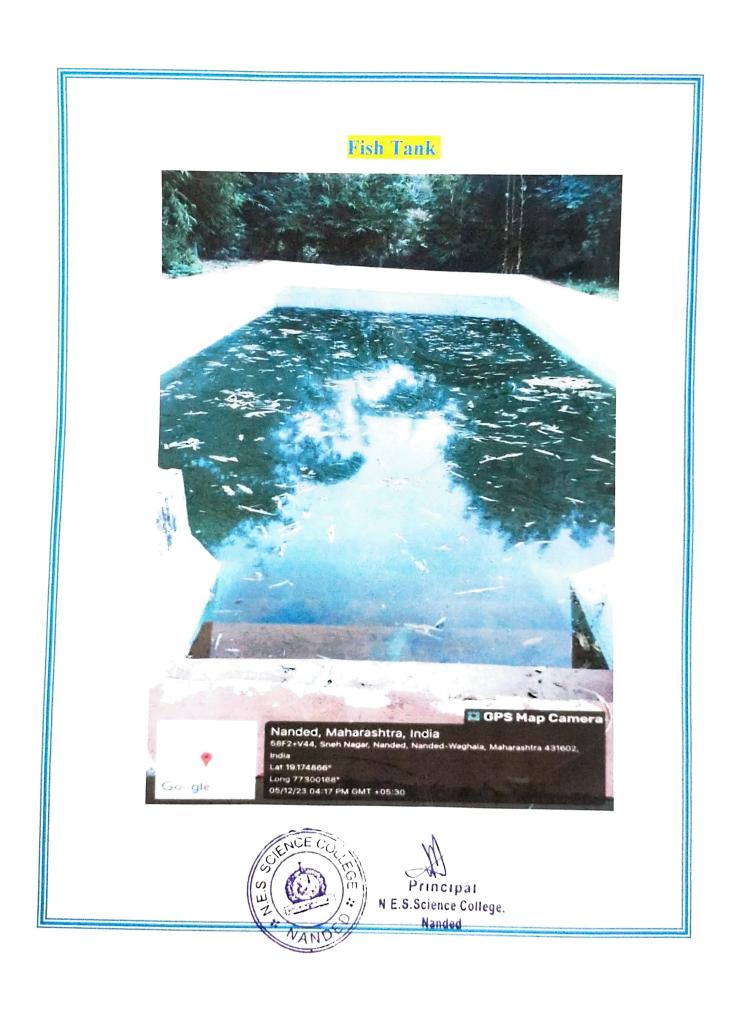

est from Waste 2023, NES Science College, Vivek Nagar, Sneh Nagar, Nanded-Waghala, Maharashtra 431602, India Lat 19.166356° Long 77.295903° 18/03/23 11:34 AM GMT +05:30

#### GPS Map Camera

Nanded-Waghala, Maharashtra, India 58G2+26R, Best from Waste 2023, NES Science College, Vivek Nagar, Sneh Nagar, Nanded-Waghala, Maharashtra 431602, India Lat 19.166356° Long 77.295903° 18/03/23 11:34 AM GMT +05:30



Principal N E.S.Science College. Nanded





Nanded-Waghala, Maharashtra, India 58G2+26R, Best from Waste 2023, NES Science College, Vivek Nagar, Sneh Nagar, Nanded-Waghala, Maharashtra 431602, India Long 77.295903° 18/03/23 11:34 AM GMT +05:30





Principal N E.S.Science College, Nanded













#### Water Recycling System



Principal N E.S.Science College, Nanded

T

11

1

AN





#### Submersible Tank

## GPS Map Camera

Nanded-Waghala, Maharashtra, India 58G2+26R, NES Science College, Vivek Nagar, Sneh Nagar, Nanded-Waghala, Maharashtra 431602, India Lat 19.166356° Long 77.295903° 23/05/23 12:50 PM GMT +05:30



Nanded-Waghala, Maharashtra, India 58G2+26R, NES Science College, Vivek Nagar, Sneh Nagar, Nanded-Waghala, Maharashtra 431602, India Lat 19.166356° Long 77.295903°

23/05/23 12:50 PM GMT +05:30



Principal N E.S.Science College, Nanded

# **Green Campus Initiatives**

Principal N E.S.Science College, Nanded





### Pedestrian-friendly pathways





















# SCIENCE COLLEGE, NANDED

(Affiliated to Swami Ramanand Teerth Marathwada University, Nanded) (Re-accredited with "A" grade by NAAC (CGPA 3.38) 3rd Cycle, CPE Status, DST-FIST, NIRF Ranking-