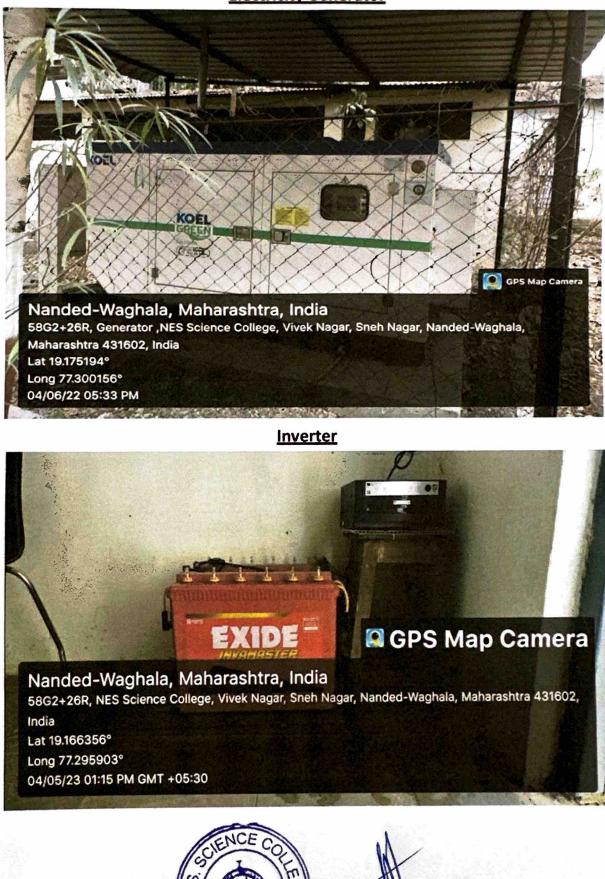

|  |  |  |

### Use of LED Tube lights/ Power Efficient Equipment



#### **LEDs Tube lights**



Nanded-Waghala, M Lat 19.175194° Long 77.300156° 20/07/22 03:59 PM





and the second that the the second

AT LOCAL MARTIN

Long 77.300156° 20/07/22 03:59 PM

Nanded-Waghala, Maharashtra, India 58G2+26R, Power Efficient Equipments- LEDs ,NES Science College, Vivek Nagar, Sneh Nagar, Nanded-Waghala, Maharashtra 431602, India Lat 19.175194° Long 77.300156° 20/07/22 03:59 PM





GPS Map Camera





#### **Bio-Gas Plant**



Solar Energy



#### **Electricity Generator**



N E.S.Science College, Nanded

tipal

OPTIN

# Management of the various types of degradable and nondegradable waste



Principal N E.S.Science College. Nanded



A Report



on

#### Petroleum Conservation Research Association

Ministry of Petroleum & Natural Gas, Govt. of India

and

#### Nanded Education Society's

#### **SCIENCE COLLEGE, NANDED**

Joint Initiative

## Institutional Training Programme

## **Topic: Energy Sources for Sustainable Development**

Date: 26/12/2022

Time: 12:30 pm

**Resource** Person

Shri. Kedar Khamitkar

Energy Auditor, External Faculty PCRA- Ministry of Petroleum & Natural Gas, Gol

Re-accredited by NAAC with 'A' grade (CGPA 3.38), CPE Status) P.O. Box No. 62, Sneh Nagar, Nanded -431605. Web: www.sciencecollegenanded.org.



Principal N E.S.Science Col