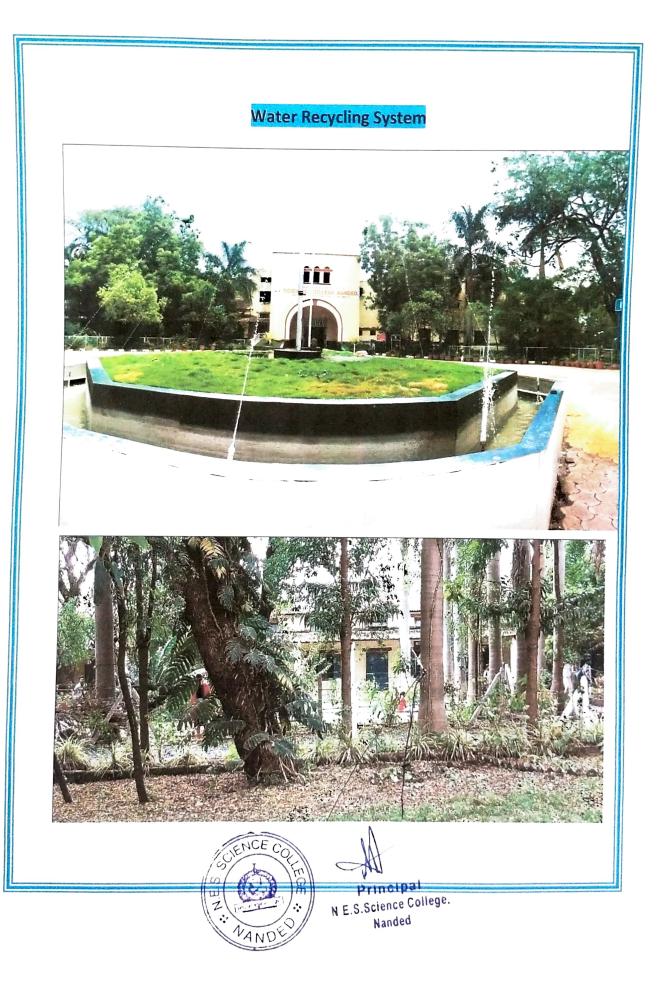

lege. Nanded

### GPS Map Camera



Google

Nanded-Waghala, Maharashtra, India 58G2+26R, Best from Waste 2023, NES Science College, Vivek Nagar, Sneh Nagar, Nanded-Waghala, Maharashtra 431602, India Lat 19.166356° Long 77.295903° 18/03/23 11:34 AM GMT +05:30

#### GPS Map Camera

Nanded-Waghala, Maharashtra, India 58G2+26R, Best from Waste 2023, NES Science College, Vivek Nagar, Sneh Nagar, Nanded-Waghala, Maharashtra 431602, India Lat 19.166356° Long 77.295903° 18/03/23 11:34 AM GMT +05:30



Principal N E.S.Science College. Nanded





Nanded-Waghala, Maharashtra, India 58G2+26R, Best from Waste 2023, NES Science College, Vivek Nagar, Sneh Nagar, Nanded-Waghala, Maharashtra 431602, India Long 77.295903° 18/03/23 11:34 AM GMT +05:30





Principal N E.S.Science College, Nanded













#### Water Recycling System



Principal N E.S.Science College, Nanded

T

11

1

AN





#### Submersible Tank

## GPS Map Camera

Nanded-Waghala, Maharashtra, India 58G2+26R, NES Science College, Vivek Nagar, Sneh Nagar, Nanded-Waghala, Maharashtra 431602, India Lat 19.166356° Long 77.295903° 23/05/23 12:50 PM GMT +05:30



Nanded-Waghala, Maharashtra, India 58G2+26R, NES Science College, Vivek Nagar, Sneh Nagar, Nanded-Waghala, Maharashtra 431602, India Lat 19.166356° Long 77.295903°

23/05/23 12:50 PM GMT +05:30



Principal N E.S.Science College, Nanded

# **Green Campus Initiatives**

Principal N E.S.Science College, Nanded





### Pedestrian-friendly pathways





















# SCIENCE COLLEGE, NANDED

(Affiliated to Swami Ramanand Teerth Marathwada University, Nanded) (Re-ac