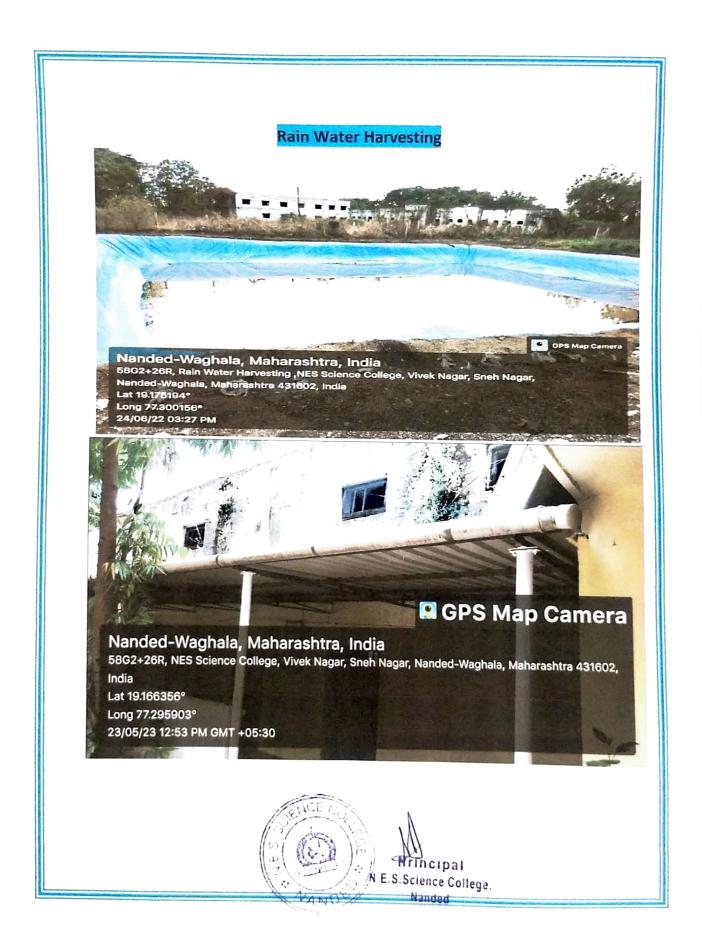

College. Nanded

### GPS Map Camera



Google

Nanded-Waghala, Maharashtra, India 58G2+26R, Best from Waste 2023, NES Science College, Vivek Nagar, Sneh Nagar, Nanded-Waghala, Maharashtra 431602, India Lat 19.166356° Long 77.295903° 18/03/23 11:34 AM GMT +05:30

#### GPS Map Camera

Nanded-Waghala, Maharashtra, India 58G2+26R, Best from Waste 2023, NES Science College, Vivek Nagar, Sneh Nagar, Nanded-Waghala, Maharashtra 431602, India Lat 19.166356° Long 77.295903° 18/03/23 11:34 AM GMT +05:30



Principal N E.S.Science College. Nanded





Nanded-Waghala, Maharashtra, India 58G2+26R, Best from Waste 2023, NES Science College, Vivek Nagar, Sneh Nagar, Nanded-Waghala, Maharashtra 431602, India Long 77.295903° 18/03/23 11:34 AM GMT +05:30





Principal N E.S.Science College, Nanded













#### Water Recycling System



Principal N E.S.Science College, Nanded

T

11

1

AN





#### Submersible Tank

## GPS Map Camera

Nanded-Waghala, Maharashtra, India 58G2+26R, NES Science College, Vivek Nagar, Sneh Nagar, Nanded-Waghala, Maharashtra 431602, India Lat 19.166356° Long 77.295903° 23/05/23 12:50 PM GMT +05:30



Nanded-Waghala, Maharashtra, India 58G2+26R, NES Science College, Vivek Nagar, Sneh Nagar, Nanded-Waghala, Maharashtra 431602, India Lat 19.166356° Long 77.295903°

23/05/23 12:50 PM GMT +05:30



Principal N E.S.Science College, Nanded

# **Green Campus Initiatives**

Principal N E.S.Science College, Nanded





### Pedestrian-friendly pathways





















# SCIENCE COLLEGE, NANDED

(Affiliated to Swami Ramanand Teerth Marathwada University, Nanded) (R