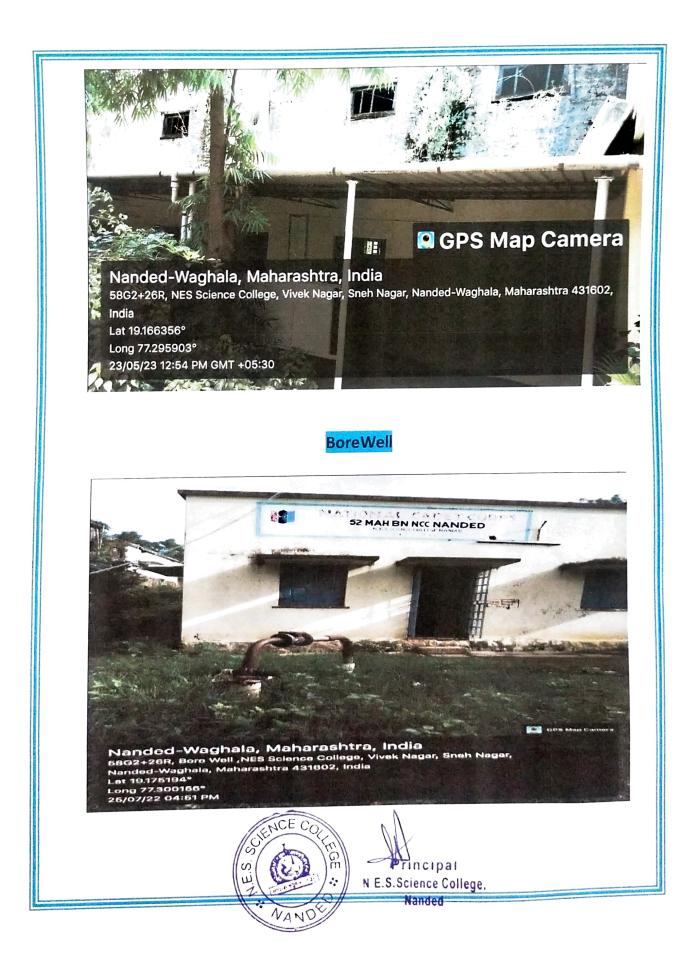

ollege. Nanded

### GPS Map Camera



Google

Nanded-Waghala, Maharashtra, India 58G2+26R, Best from Waste 2023, NES Science College, Vivek Nagar, Sneh Nagar, Nanded-Waghala, Maharashtra 431602, India Lat 19.166356° Long 77.295903° 18/03/23 11:34 AM GMT +05:30

#### GPS Map Camera

Nanded-Waghala, Maharashtra, India 58G2+26R, Best from Waste 2023, NES Science College, Vivek Nagar, Sneh Nagar, Nanded-Waghala, Maharashtra 431602, India Lat 19.166356° Long 77.295903° 18/03/23 11:34 AM GMT +05:30



Principal N E.S.Science College. Nanded





Nanded-Waghala, Maharashtra, India 58G2+26R, Best from Waste 2023, NES Science College, Vivek Nagar, Sneh Nagar, Nanded-Waghala, Maharashtra 431602, India Long 77.295903° 18/03/23 11:34 AM GMT +05:30





Principal N E.S.Science College, Nanded













#### Water Recycling System



Principal N E.S.Science College, Nanded

T

11

1

AN





#### Submersible Tank

## GPS Map Camera

Nanded-Waghala, Maharashtra, India 58G2+26R, NES Science College, Vivek Nagar, Sneh Nagar, Nanded-Waghala, Maharashtra 431602, India Lat 19.166356° Long 77.295903° 23/05/23 12:50 PM GMT +05:30



Nanded-Waghala, Maharashtra, India 58G2+26R, NES Science College, Vivek Nagar, Sneh Nagar, Nanded-Waghala, Maharashtra 431602, India Lat 19.166356° Long 77.295903°

23/05/23 12:50 PM GMT +05:30



Principal N E.S.Science College, Nanded

# **Green Campus Initiatives**

Principal N E.S.Science College, Nanded





### Pedestrian-friendly pathways





















# SCIENCE COLLEGE, NANDED

(Affiliated to Swami Ramanand Teerth Marathwada University, Nanded) (Re-