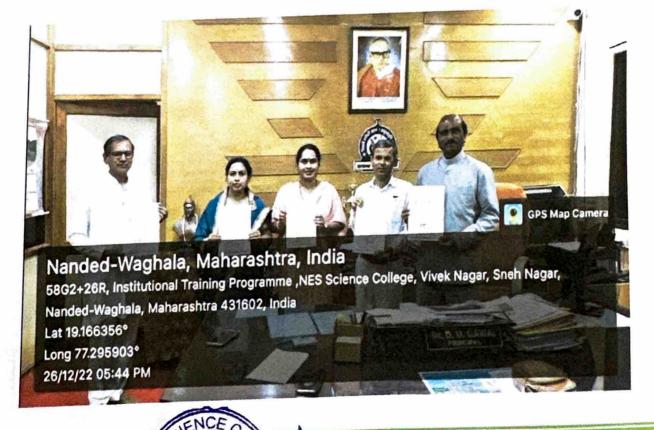

# A Report

Petroleum Conservation Research Association, Ministry of Petroleum & Natural Gas, Govt. of India, and Nanded Education Society's Science College, Nanded, Maharashtra, have organized as a joint initiative, an Institutional Training Programme on December 26, 2022, at 12:30 p.m. on the topic "Energy Sources for Sustainable Development." In this training programme, the resource person Mr. Kedar Khamitkar, Energy Auditor, External Faculty PCRA- Ministry of Petroleum & Natural Gas, Gol guided students in energy conservation and environmental protection. Principal Dr. D. U. Gawai was president of the function. Mr. Kiran Khamitkar was an invited guest for this event. Vice-Principal Dr. Aruna Shukla conducted the programme. IQAC Co-ordinator Dr. V. V. Kulkarni was the organising secretary. A poster titled "Energy Conservation Ideas in Industry and Business" was released to commemorate Energy Conservation Week, which runs from December 14th to December 20th, 2022, and a Memorandum of Understanding (MoU) was signed for future collaborative activities between the Petroleum Conservation Research Association, the Ministry of Petroleum and Natural Gas, the Government of India, and Nanded Education Society's Science College in Nanded, Maharashtra.