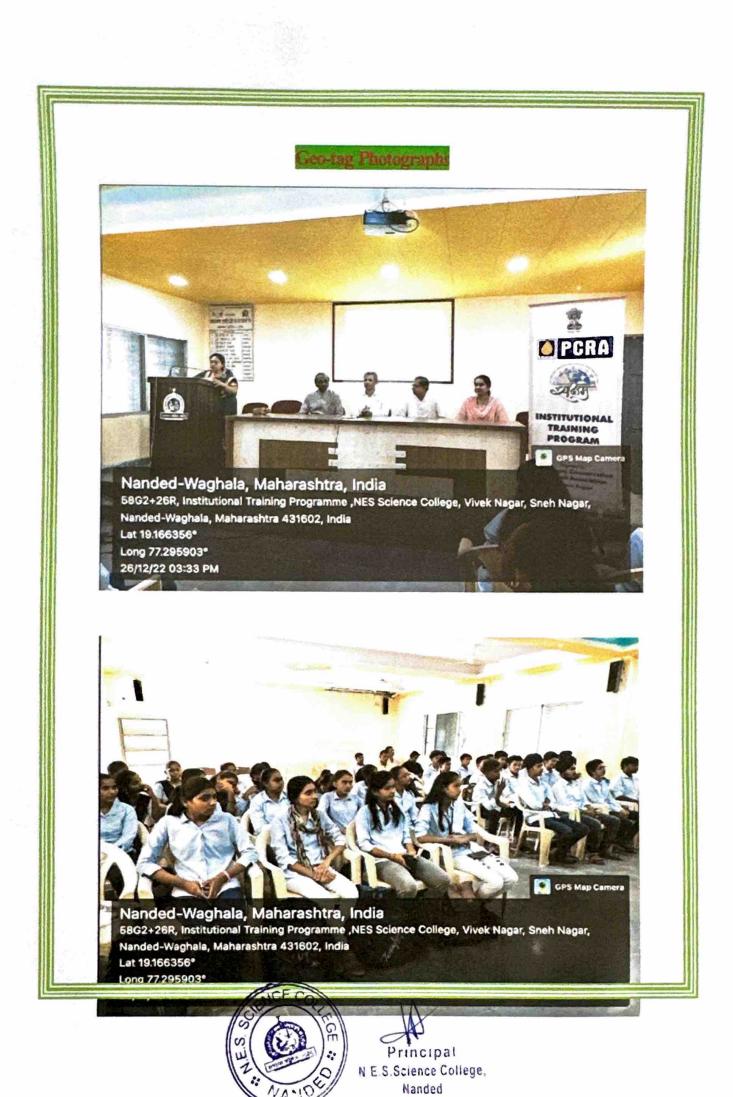

## Institutional Training Programme

## **Topic: Energy Sources for Sustainable Development**

Date: 26/12/2022

Time: 12:30 pm

**Resource** Person

Shri. Kedar Khamitkar

Energy Auditor, External Faculty PCRA- Ministry of Petroleum & Natural Gas, Gol

# A Report

Petroleum Conservation Research Association, Ministry of Petroleum & Natural Gas, Govt. of India, and Nanded Education Society's Science College, Nanded, Maharashtra, have organized as a joint initiative, an Institutional Training Programme on December 26, 2022, at 12:30 p.m. on the topic "Energy Sources for Sustainable Development." In this training programme, the resource person Mr. Kedar Khamitkar, Energy Auditor, External Faculty PCRA- Ministry of Petroleum & Natural Gas, Gol guided students in energy conservation and environmental protection. Principal Dr. D. U. Gawai was president of the function. Mr. Kiran Khamitkar was an invited guest for this event. Vice-Principal Dr. Aruna Shukla conducted the programme. IQAC Co-ordinator Dr. V. V. Kulkarni was the organising secretary. A poster titled "Energy Conservation Ideas in Industry and Business" was released to commemorate Energy Conservation Week, which runs from December 14th to December 20th, 2022, and a Memorandum of Understanding (MoU) was signed for future collaborative activities between the Petroleum Conservation Research Association, the Ministry of Petroleum and Natural Gas, the Government of India, and Nanded Education Society's Science College in Nanded, Maharashtra.